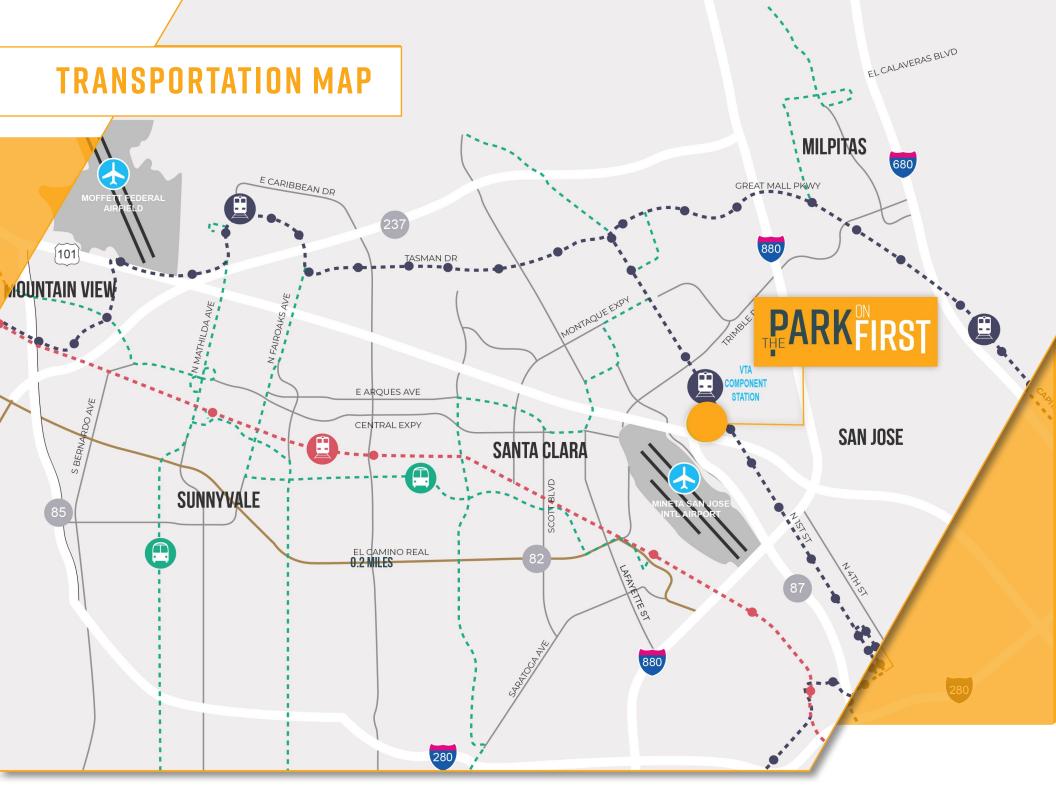

SKIP THE ELEVATORS VIA TWO OVERSIZED GLASS ENCLOSED STAIRWAYS PLUS ONE INTERSTITIAL INTERIOR STAIRWAY **CONNECTING FLOOR I & 2** 

NEW PLANNED OUTDOOR SECURED AMENITY AREA

CONVENIENT ACCESS TO HIGHWAYS 101, 87 AND 880