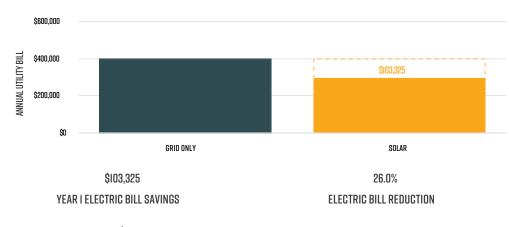

## **PROPOSED SOLAR PROJECT**

\$1,170,463 - CUMULATIVE SAVINGS OVER 10 YEARS \$3,639,806 - CUMULATIVE SAVINGS OVER 25 YEARS

\$293,674 - ESTIMATED NEW ANNUAL PG&E BILL WITH SOLAR

2315 - 2345 N 1ST ST SAN JOSE, CA 95131