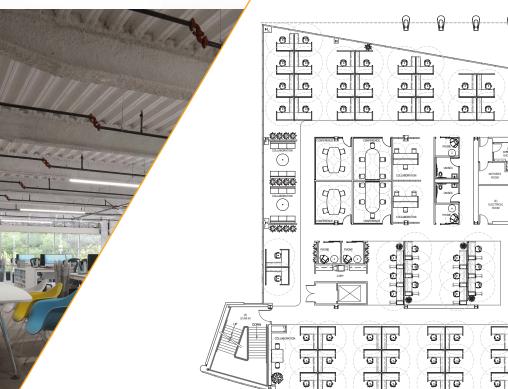

o

e

H

0

(E) STAIR #3

- 12 WORKSTATIONS WITH PRIVACY TOWER
- 87 6' X 8' WORKSTATIONS
- 4 6' X 6'6" WORKSTATIONS
- 103 TOTAL
- 13 CONFERENCE ROOMS
- PHONE ROOMS 9
- COLLABORATION AREAS 6
- **BREAK ROOM**
- COPY ROOM 1
- 1 IDF
- 2 UNISEX RESTROOMS