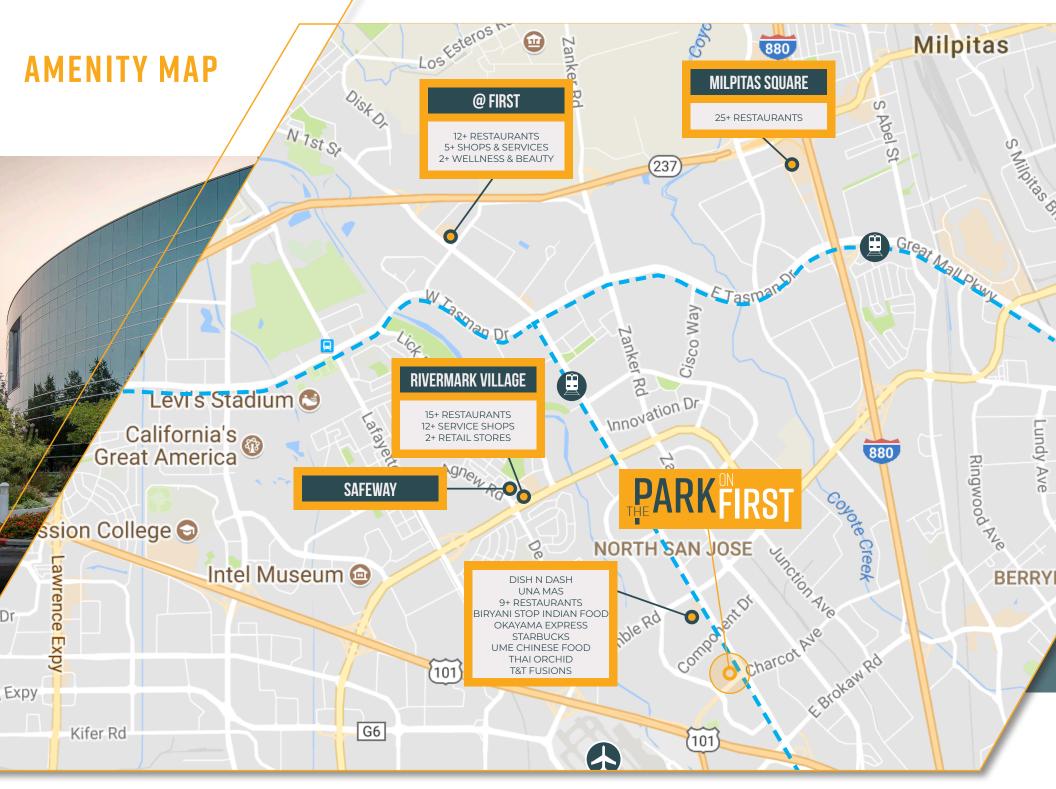

(E)

000

BREAK ROC

0000

0

6

a

1

0

0 6

.0

n

0

9 P

9 9

Ø

0

e,

0

6

0 0

0 0

0 0

働 d

0 0

0

9

Ø

0

O

Ø

d Ь

р Ь

G

o

F

Cop

e

o

e

H

0

(E) STAIR #3





- 12 WORKSTATIONS WITH PRIVACY TOWER
- 87 6' X 8' WORKSTATIONS
- 4 6' X 6'6" WORKSTATIONS
- 103 TOTAL
- 13 CONFERENCE ROOMS
- PHONE ROOMS 9
- COLLABORATION AREAS 6
- **BREAK ROOM**
- COPY ROOM 1
- 1 IDF
- 2 UNISEX RESTROOMS

#### 2315 N FIRST ST

#### **EXISTING FLOORPLATES**









**FLOOR FOUR** 

OPEN TO Below TILEFLOORING

LOBBY

## 2345 N FIRST ST -

#### **EXISTING FLOORPLATES**



## **PROPOSED SOLAR PROJECT**



\$1,170,463 - CUMULATIVE SAVINGS OVER 10 YEARS \$3,639,806 - CUMULATIVE SAVINGS OVER 25 YEARS

\$293,674 - ESTIMATED NEW ANNUAL PG&E BILL WITH SOLAR

2315 - 2345 N 1ST ST SAN JOSE, CA 95131





# **PARKFIRST**

**MIKE FILICE** +1 408 453 7445 Lic. 01109988 Mike.Filice@cbre.com **VINCENT SCOTT** +1 408 453 7433 Lic. 01833636 Vincent.Scott@cbre.com





© 2023 CBRE, Inc. All rights reserved. This information has been obtained from sources believed reliable, but has not been verified for accuracy or completeness. You should conduct a careful, independent investigation of the property and verify all information. Any reliance on this information is solely at your own risk. CBRE and the CBRE logo are service marks of CBRE, Inc. All other marks displayed on this document are the property of their respective owners, and the use of such logos does not imply any affiliation with or endorsement of CBRE. Photos herein are the property of their respective owners. Use of these images witho