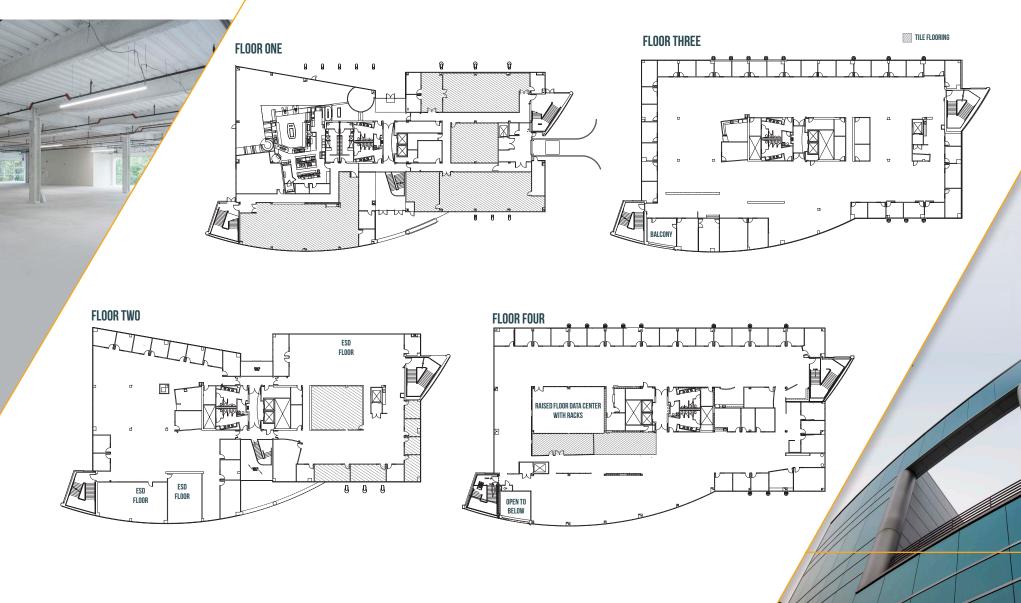

#### HYPOTHETICAL PLAN FIRST FLOOR LAYOUT

000000

• • •

Ø

17200

Ø

1999

17Eau 7200 IP-10 17200

#### **STANDARD PLAN SUMMARY**

- EXECUTIVE BRIEFING CENTER
- SERVER ROOM
- FITNESS CENTER
- FULL-SERVICE CAFETERIA
- SHIPPING AND RECEIVING WITH LOADING DOCK
- **BIKE ROOM**
- COFFEE BAR
- CONFERENCE ROOMS 4

PHONE/HUDDLE ROOMS 3

FITNESS

- MENS LOCKER ROOM
- WOMENS LOCKER ROOM 1
- MENS BATHROOM
- WOMENS BATHROOM
- **DINING AREA** 1

1

BREAK OUT AREA

#### **HYPOTHETICAL PLAN FOR FLOORS 2-4**

0

q

(E)

Ь

Þ

Ő

Đ\*

o

e

H

0

(E) STAIR #3

- 12 WORKSTATIONS WITH PRIVACY TOWER
- 87 6' X 8' WORKSTATIONS
- 4 6' X 6'6" WORKSTATIONS
- 103 TOTAL
- 13 CONFERENCE ROOMS
- PHONE ROOMS 9
- COLLABORATION AREAS 6
- **BREAK ROOM**
- COPY ROOM 1
- 1 IDF
- 2 UNISEX RESTROOMS

#### 2315 N FIRST ST

#### **EXISTING FLOORPLATES**

**FLOOR FOUR** 

OPEN TO Below TILEFLOORING

LOBBY