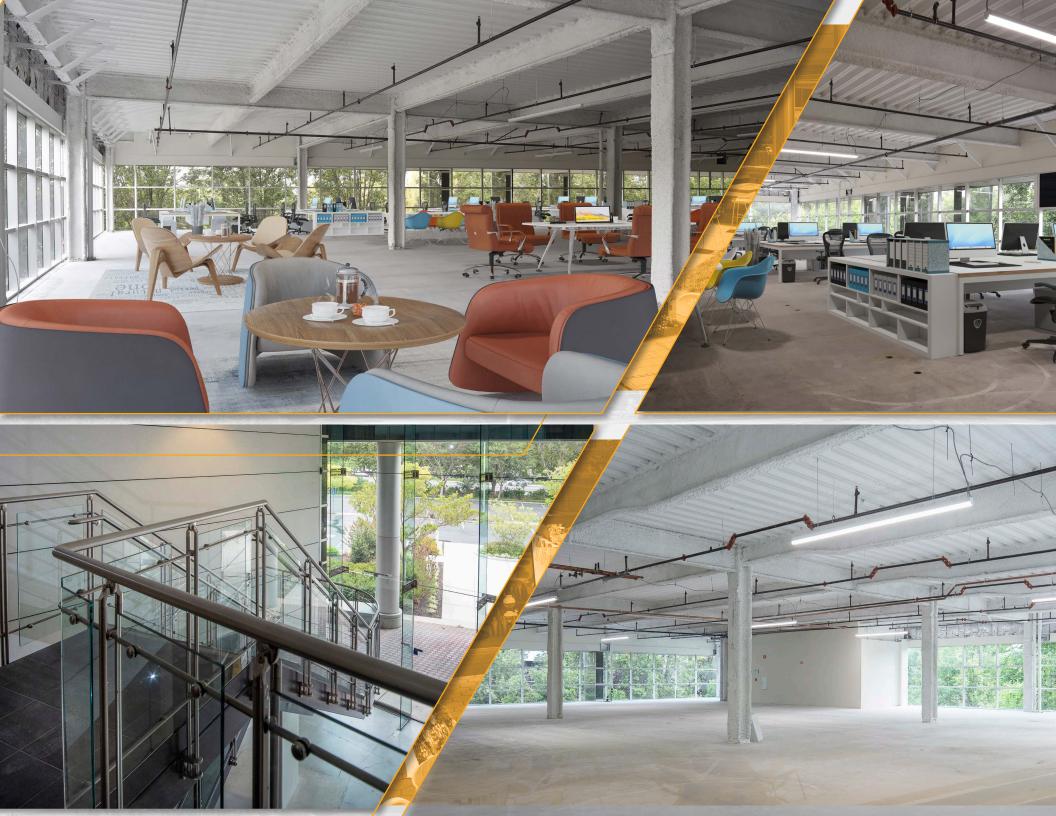

## **CAMPUS HIGHLIGHTS**

- ULTRA HIGH IDENTITY PRESENCE ON HIGH TRAFFIC CORNER
- CLASS A CAMPUS TOTALING 224,052 SF

**TWO-4 STORY BUILDINGS** 

PROPOSED SOLAR INSTALLATION IN PARKING AREA

3.3/1,000 SURFACE PARKING

**EXCELLENT SIGNAGE OPPORTUNITIES** 

**HIGHLY EFFICIENT FLOOR PLATE DESIGNS** 

- **DOCK & GRADE LOADING**
- **CLEAR HEIGHTS TO FLOOR DECK:** IST FLR: 14'6", 2ND & 3RD FLRS: 13'9", 4TH FLR: 14'8"

**EXTERIOR COOLING TOWER: PROVIDES DEDICATED 280 TONS COOLING CAPACITY TO BLDG 2345** 

SKIP THE ELEVATORS VIA TWO OVERSIZED GLASS ENCLOSED STAIRWAYS PLUS ONE INTERSTITIAL INTERIOR STAIRWAY **CONNECTING FLOOR I & 2** 

NEW PLANNED OUTDOOR SECURED AMENITY AREA

CONVENIENT ACCESS TO HIGHWAYS 101, 87 AND 880

3,000 AMPS PER BUILDING AND **NEW HVAC UNITS** 

**FULL SERVICE CAFETERIA** 

2,510 SF

2345 N FIRST ST 110,742 SF

II. ISI SIREET