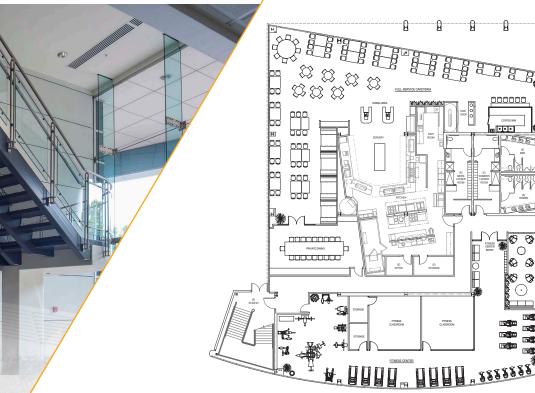

#### **STANDARD PLAN SUMMARY**

- EXECUTIVE BRIEFING CENTER
- SERVER ROOM
- FITNESS CENTER
- FULL-SERVICE CAFETERIA
- SHIPPING AND RECEIVING WITH LOADING DOCK
- **BIKE ROOM**
- COFFEE BAR
- CONFERENCE ROOMS 4

PHONE/HUDDLE ROOMS 3

FITNESS

- MENS LOCKER ROOM
- WOMENS LOCKER ROOM 1
- MENS BATHROOM
- WOMENS BATHROOM
- **DINING AREA** 1

1

BREAK OUT AREA