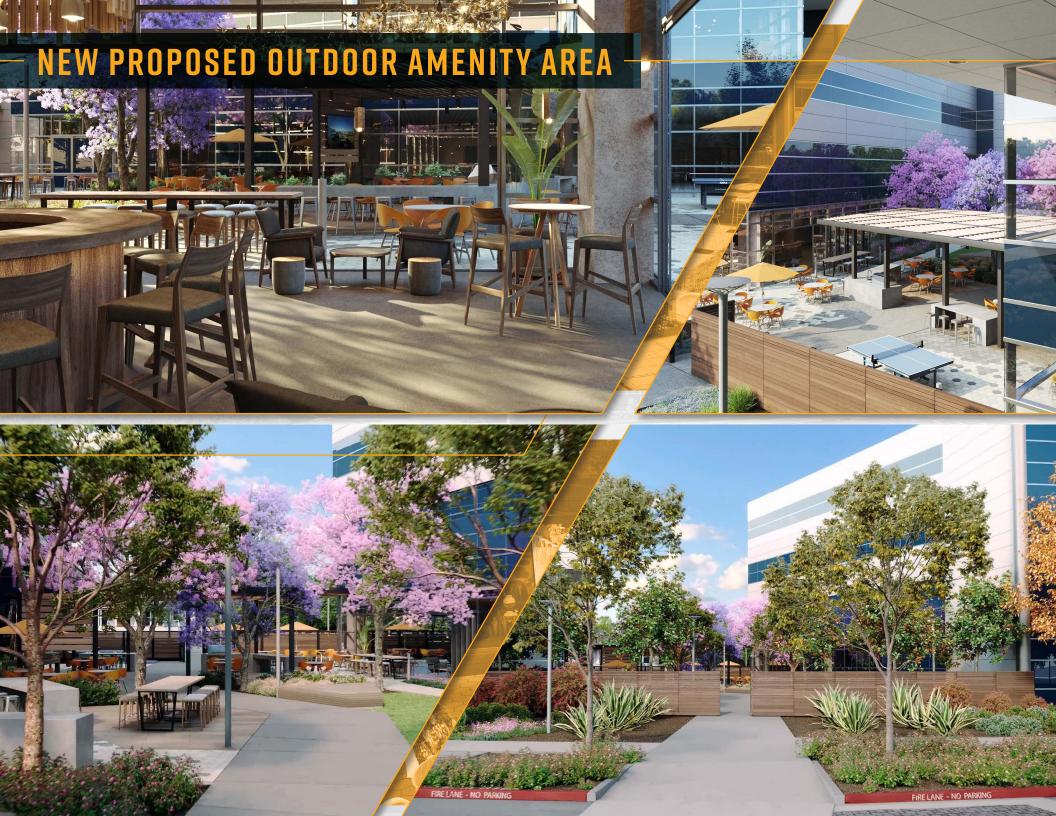

SKIP THE ELEVATORS VIA TWO OVERSIZED GLASS ENCLOSED STAIRWAYS PLUS ONE INTERSTITIAL INTERIOR STAIRWAY **CONNECTING FLOOR I & 2** 

NEW PLANNED OUTDOOR SECURED AMENITY AREA

CONVENIENT ACCESS TO HIGHWAYS 101, 87 AND 880

## NEW PROPOSED OUTDOOR AMENITY AREA

2