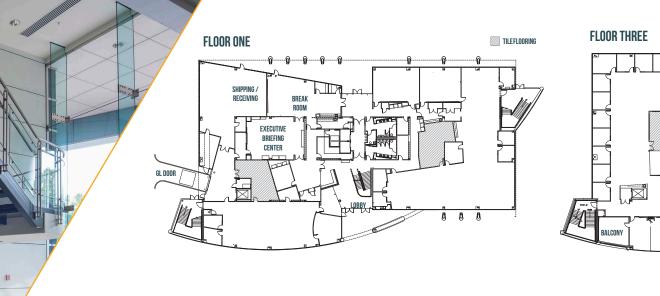

#### **EXISTING FLOORPLATES**

**FLOOR FOUR** 

OPEN TO Below TILEFLOORING

LOBBY