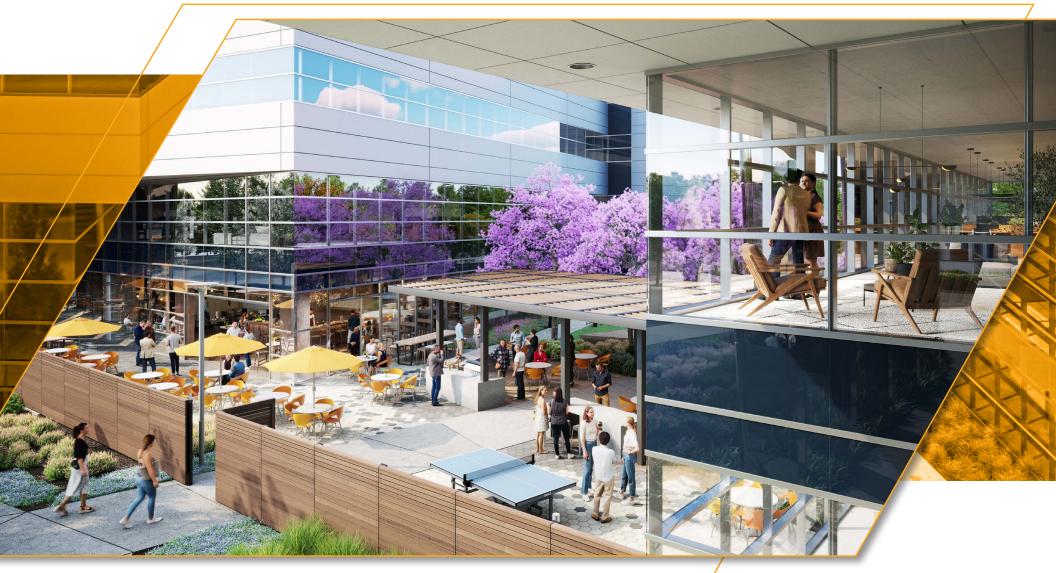

## **CAMPUS HIGHLIGHTS**

- ULTRA HIGH IDENTITY PRESENCE ON HIGH TRAFFIC CORNER
- CLASS A CAMPUS TOTALING 224,052 SF

**TWO-4 STORY BUILDINGS** 

PROPOSED SOLAR INSTALLATION IN PARKING AREA

3.3/1,000 SURFACE PARKING

**EXCELLENT SIGNAGE OPPORTUNITIES** 

**HIGHLY EFFICIENT FLOOR PLATE DESIGNS** 

- **DOCK & GRADE LOADING**
- **CLEAR HEIGHTS TO FLOOR DECK:** IST FLR: 14'6", 2ND & 3RD FLRS: 13'9", 4TH FLR: 14'8"

**EXTERIOR COOLING TOWER: PROVIDES DEDICATED 280 TONS COOLING CAPACITY TO BLDG 2345** 

SKIP THE ELEVATORS VIA TWO OVERSIZED GLASS ENCLOSED STAIRWAYS PLUS ONE INTERSTITIAL INTERIOR STAIRWAY **CONNECTING FLOOR I & 2** 

NEW PLANNED OUTDOOR SECURED AMENITY AREA

CONVENIENT ACCESS TO HIGHWAYS 101, 87 AND 880

3,000 AMPS PER BUILDING AND **NEW HVAC UNITS** 

**FULL SERVICE CAFETERIA** 

2,510 SF

2345 N FIRST ST 110,742 SF

II. ISI SIREET