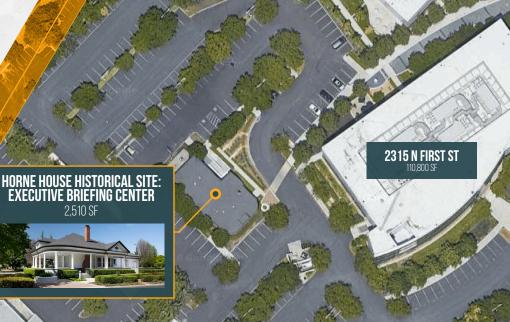

3,000 AMPS PER BUILDING AND **NEW HVAC UNITS** 

**FULL SERVICE CAFETERIA** 

2,510 SF

2345 N FIRST ST 110,742 SF

II. ISI SIREET