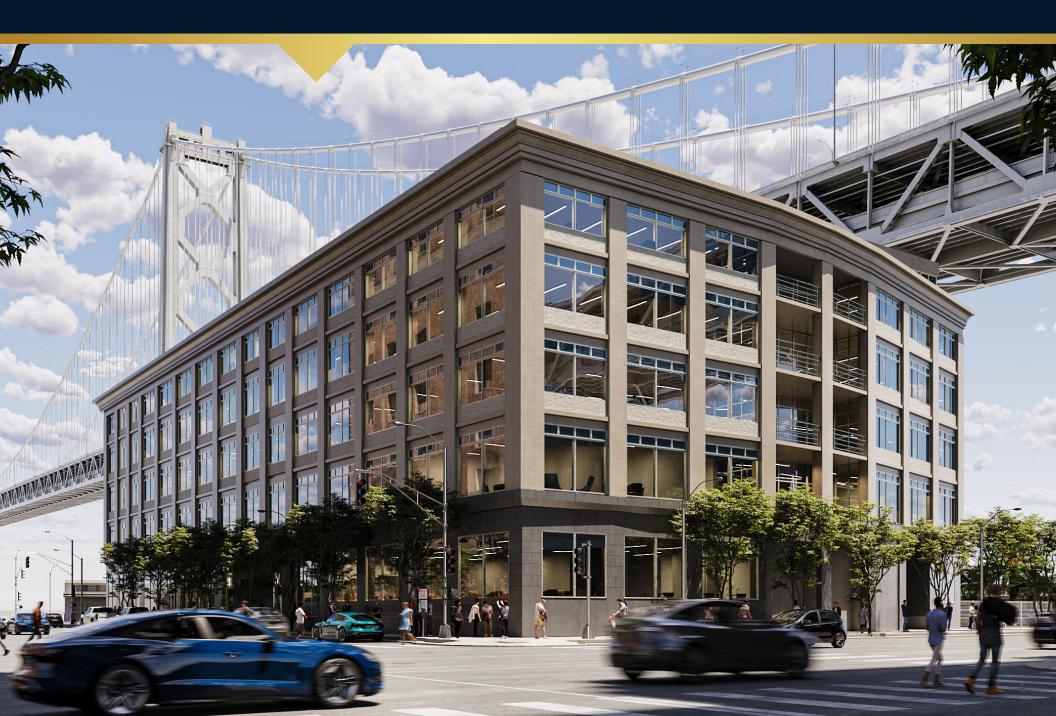

#### BUILDING HIGHLIGHTS

**±200,000 SF freestanding** historic renovation

Prime waterfront location on The Embarcadero

Large and efficient **floor plates** 

Unobstructed Bay views facing East & South on every floor

#### **SPEAR STREET CORRIDOR**