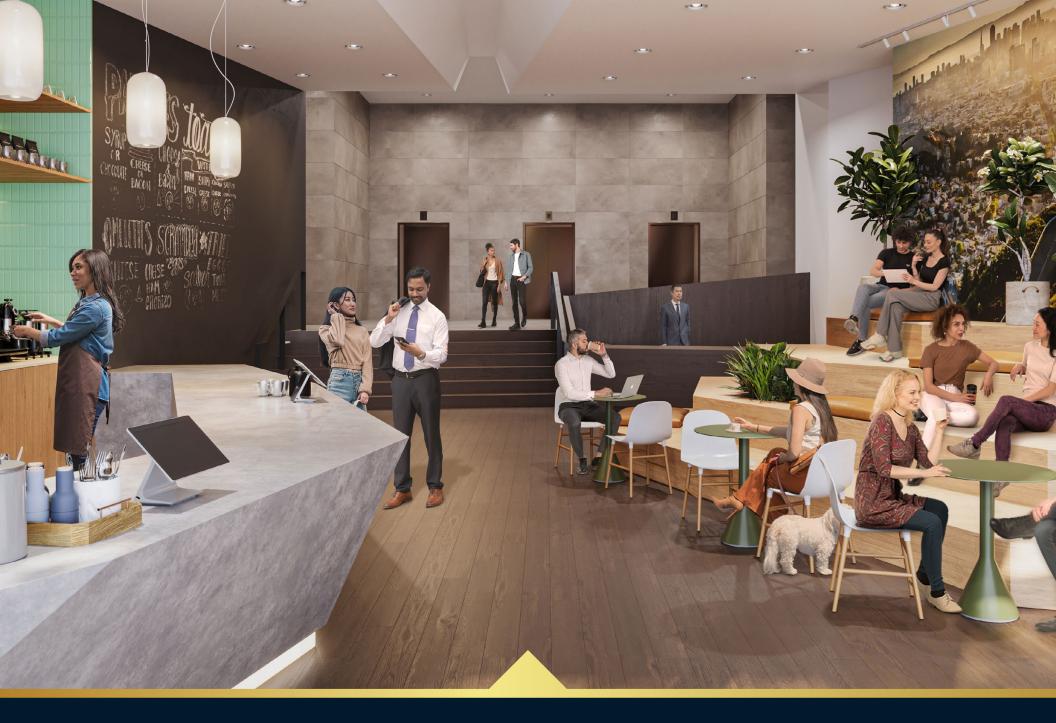

# OTHE EMBARCADERO

FULL-BUILDING200,000 SFAVAILABLE MARCH 2024



#### BUILDING HIGHLIGHTS

**±200,000 SF freestanding** historic renovation

Prime waterfront location on The Embarcadero

Large and efficient **floor plates** 

Unobstructed Bay views facing East & South on every floor

Expansive building roof deck

**Full commercial kitchen**, fitness room & showers + lockers

**Exclusive parking** garage & secured lot with up to **140+ stalls** 

**Full-building signage** and lobby branding potential

## THE BEST ROOF DECK IN SAN FRANCISCO



#### FULL-BUILDING CONTROL

EXCLUSIVE LOBBY, OUTDOOR DECKS, SIGNAGE AND PARKING



## BAY VIEWS ON EVERY FLOOR









#### **SPEAR STREET CORRIDOR**









### **DEDICATED LOBBY** WITH CUSTOMIZED SECURITY



#### MINUTES FROM THE FERRY BUILDING, BART, MUNI AND EASY FREEWAY ACCESS

# © THE EMBARCADERO

For more information, please contact:

#### CONOR FAMULENER

+1 415 772 0339 LIC: 01438818 conor.fam@cbre.com

#### JACK BERITZHOFF

+1 415 772 0334 LIC: 02078503 jack.beritzhoff@cbre.com