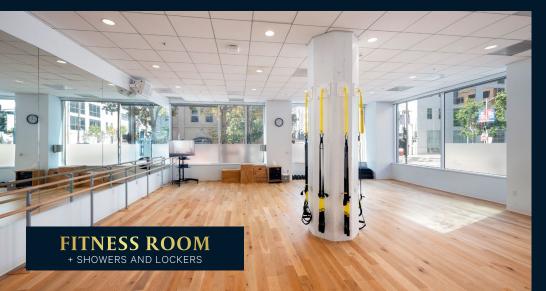

Expansive building roof deck

**Full commercial kitchen**, fitness room & showers + lockers

**Exclusive parking** garage & secured lot with up to **140+ stalls** 

**Full-building signage** and lobby branding potential