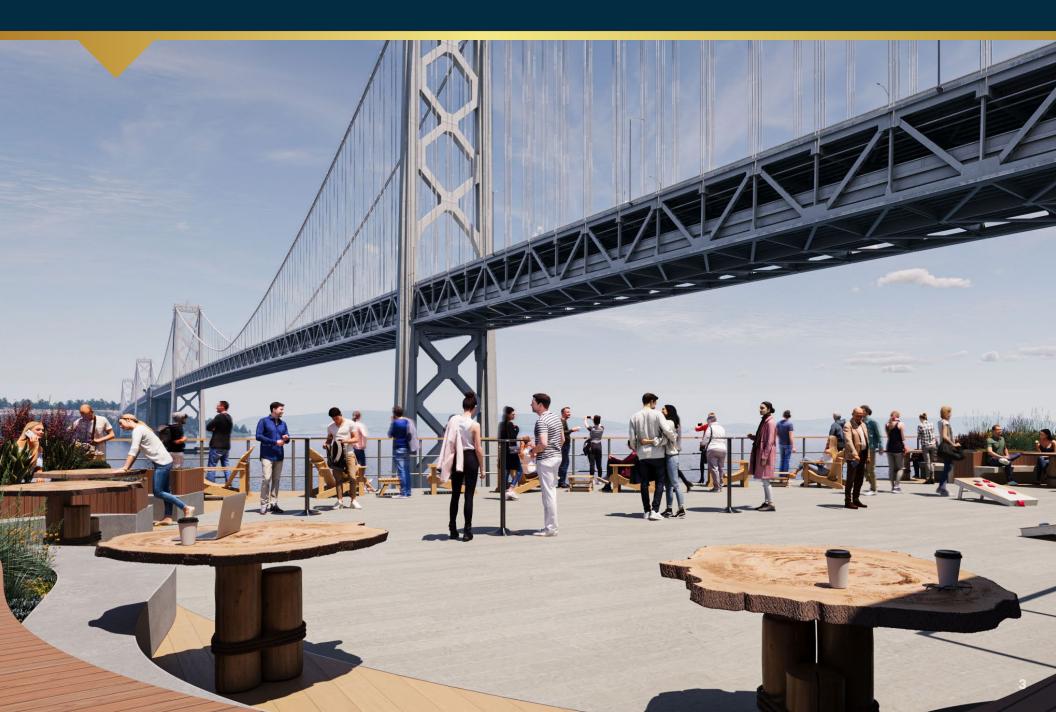

## THE BEST ROOF DECK IN SAN FRANCISCO

Expansive building roof deck

**Full commercial kitchen**, fitness room & showers + lockers

**Exclusive parking** garage & secured lot with up to **140+ stalls** 

**Full-building signage** and lobby branding potential