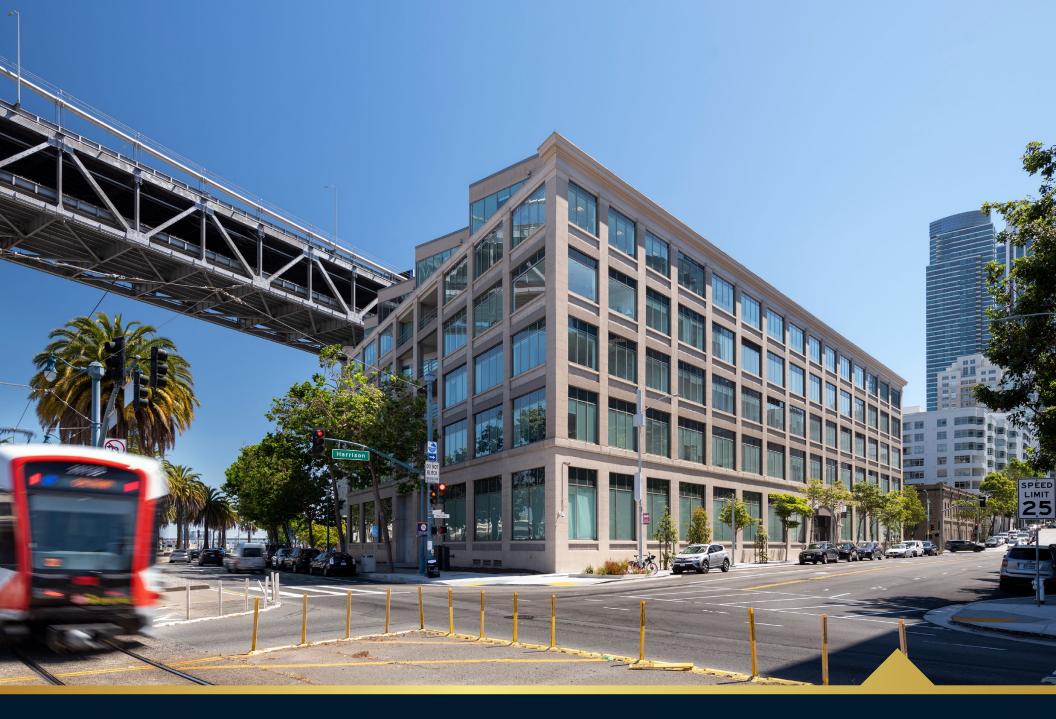

#### BUILDING HIGHLIGHTS

**±200,000 SF freestanding** historic renovation

Prime waterfront location on The Embarcadero

Large and efficient **floor plates** 

Unobstructed Bay views facing East & South on every floor

#### **SPEAR STREET CORRIDOR**