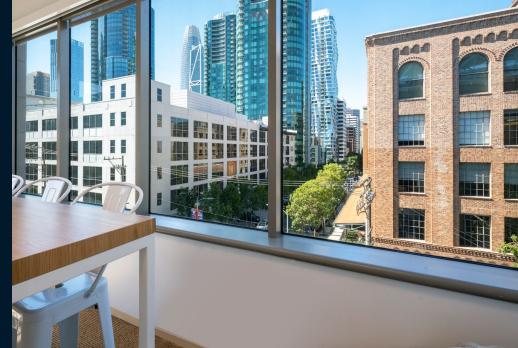

#### BUILDING HIGHLIGHTS

**±200,000 SF freestanding** historic renovation

Prime waterfront location on The Embarcadero

Large and efficient **floor plates** 

Unobstructed Bay views facing East & South on every floor

## BAY VIEWS ON EVERY FLOOR