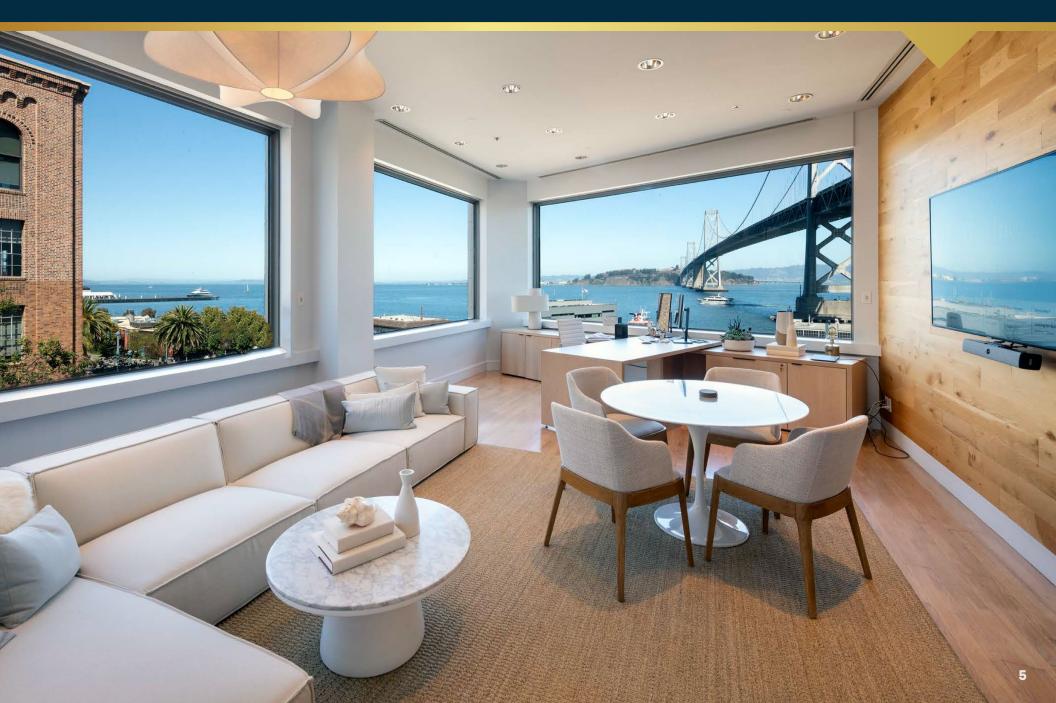

## BAY VIEWS ON EVERY FLOOR

#### BUILDING HIGHLIGHTS

**±200,000 SF freestanding** historic renovation

Prime waterfront location on The Embarcadero

Large and efficient **floor plates** 

Unobstructed Bay views facing East & South on every floor