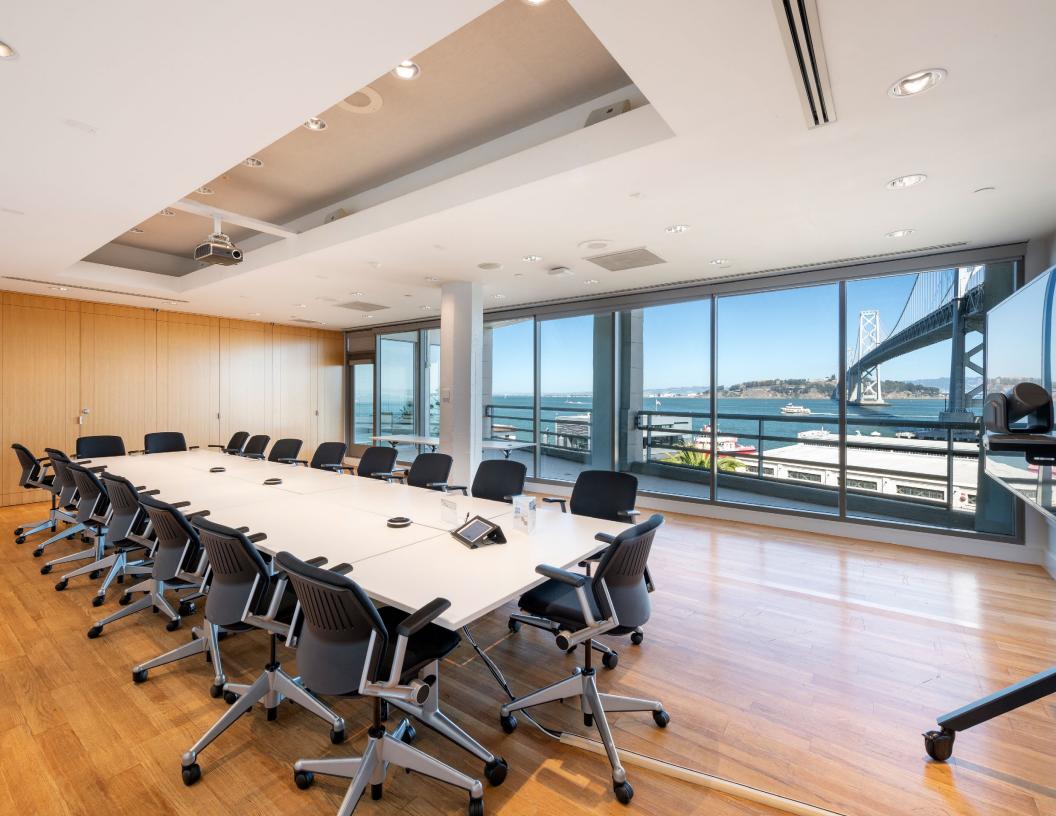

#### BUILDING HIGHLIGHTS

**±200,000 SF freestanding** historic renovation

Prime waterfront location on The Embarcadero

Large and efficient **floor plates** 

Unobstructed Bay views facing East & South on every floor

## BAY VIEWS ON EVERY FLOOR