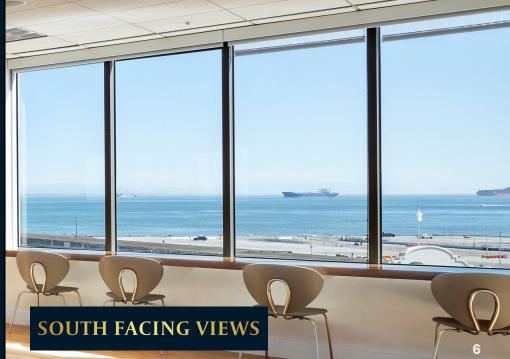

#### BUILDING HIGHLIGHTS

**±200,000 SF freestanding** historic renovation

Prime waterfront location on The Embarcadero

Large and efficient **floor plates** 

Unobstructed Bay views facing East & South on every floor

## BAY VIEWS ON EVERY FLOOR