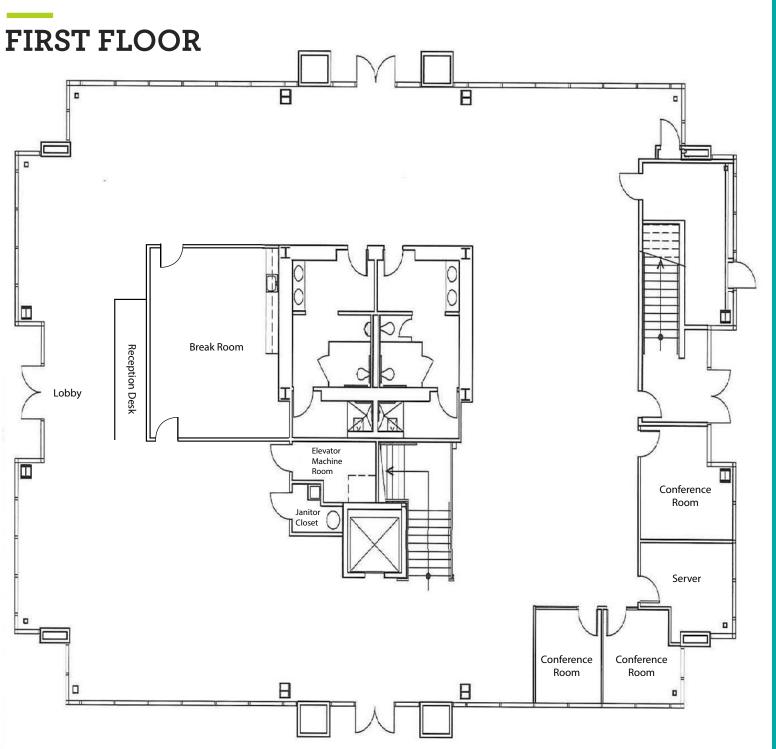

TWO STORY STEEL CONSTRUCTION

55 PARKING SPACES

NEW PAINT AND CARPET

WRAP-AROUND GLASSLINE (FLOOR TO CEILING)

SHOWERS ON FIRST FLOOR

GREAT ACCESS TO 101, 85 & 237

LOCATED ON CORNER WITH HIGH VISIBILITY

ACROSS THE STREET FROM PEET'S AND SPECIALTY'S

5 MIN WALK TO THE VTA LIGHT RAIL STATION

BUILDING SIGNAGE AVAILABLE

10' DROPPED CEILINGS

**AVAILABLE 12/1/2023** 

FLEXIBLE TERM

650.400.5700

clyman@sobrato.com

CA RE License #00902221