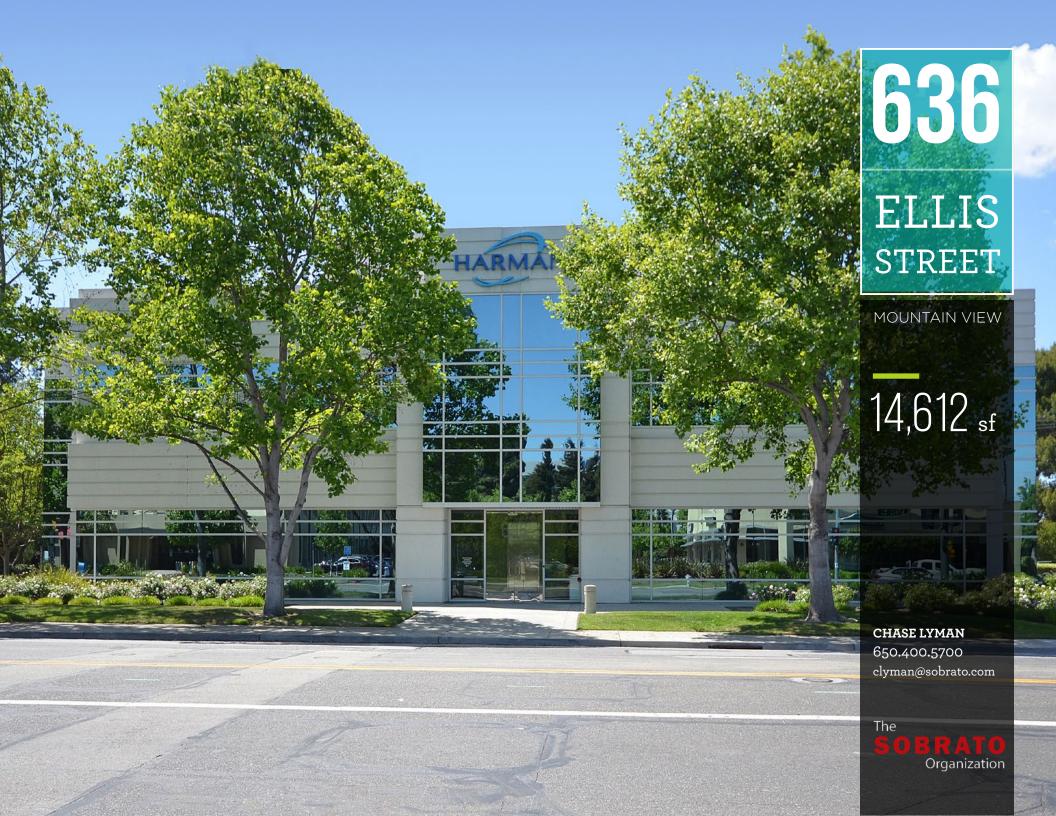

TWO STORY STEEL CONSTRUCTION

55 PARKING SPACES

NEW PAINT AND CARPET

WRAP-AROUND GLASSLINE (FLOOR TO CEILING)

SHOWERS ON FIRST FLOOR

GREAT ACCESS TO 101, 85 & 237

LOCATED ON CORNER WITH HIGH VISIBILITY

ACROSS THE STREET FROM PEET'S AND SPECIALTY'S

5 MIN WALK TO THE VTA LIGHT RAIL STATION

BUILDING SIGNAGE AVAILABLE

10' DROPPED CEILINGS

**AVAILABLE 12/1/2023** 

FLEXIBLE TERM

650.400.5700

clyman@sobrato.com

CA RE License #00902221