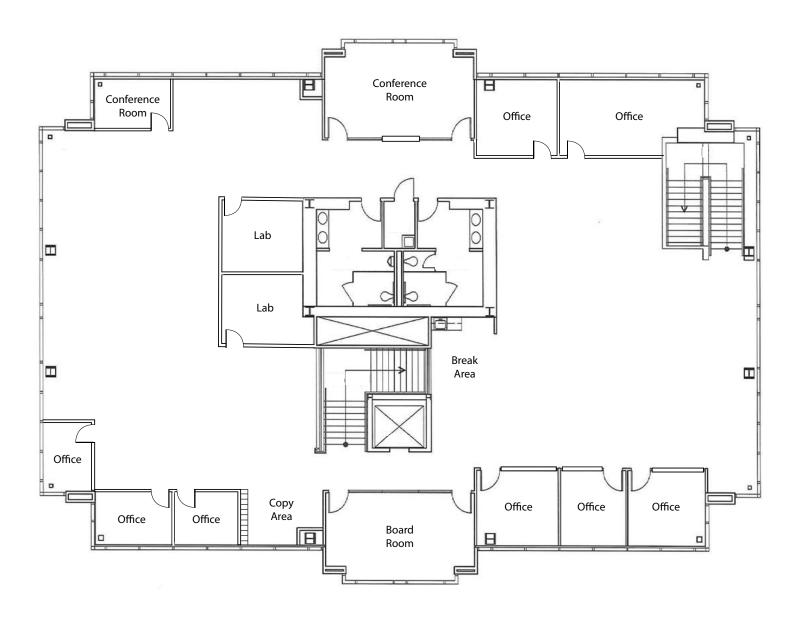

TWO STORY STEEL CONSTRUCTION

55 PARKING SPACES

NEW PAINT AND CARPET

WRAP-AROUND GLASSLINE (FLOOR TO CEILING)

SHOWERS ON FIRST FLOOR

GREAT ACCESS TO 101, 85 & 237

LOCATED ON CORNER WITH HIGH VISIBILITY

ACROSS THE STREET FROM PEET'S AND SPECIALTY'S

5 MIN WALK TO THE VTA LIGHT RAIL STATION

BUILDING SIGNAGE AVAILABLE

10' DROPPED CEILINGS

**AVAILABLE 12/1/2023** 

FLEXIBLE TERM







650.400.5700

clyman@sobrato.com

CA RE License #00902221

The SOBRATO Organization

## SECOND FLOOR





CA RE License #00902221

The SOBRATO Organization

## PROXIMITY AERIAL



636
ELLIS
STREET

## **CHASE LYMAN**

650.400.5700 clyman@sobrato.com CA RE License #00902221