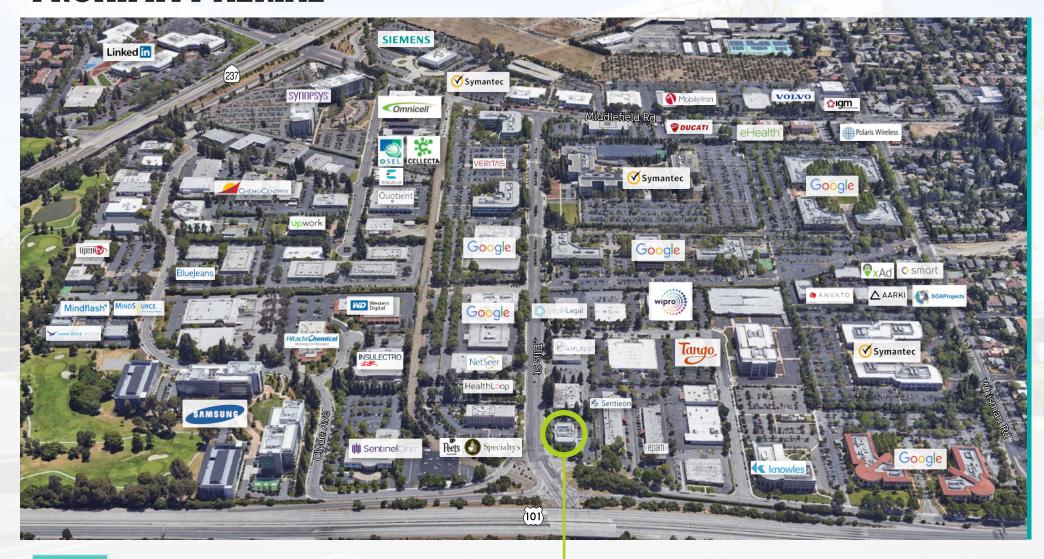

TWO STORY STEEL CONSTRUCTION

55 PARKING SPACES

NEW PAINT AND CARPET

WRAP-AROUND GLASSLINE (FLOOR TO CEILING)

SHOWERS ON FIRST FLOOR

GREAT ACCESS TO 101, 85 & 237

LOCATED ON CORNER WITH HIGH VISIBILITY

ACROSS THE STREET FROM PEET'S AND SPECIALTY'S

5 MIN WALK TO THE VTA LIGHT RAIL STATION

BUILDING SIGNAGE AVAILABLE

10' DROPPED CEILINGS

**AVAILABLE 12/1/2023** 

FLEXIBLE TERM







650.400.5700

clyman@sobrato.com

CA RE License #00902221

The SOBRATO Organization

## SECOND FLOOR





CA RE License #00902221

The SOBRATO Organization

## PROXIMITY AERIAL



636
ELLIS
STREET

## **CHASE LYMAN**

650.400.5700 clyman@sobrato.com CA RE License #00902221